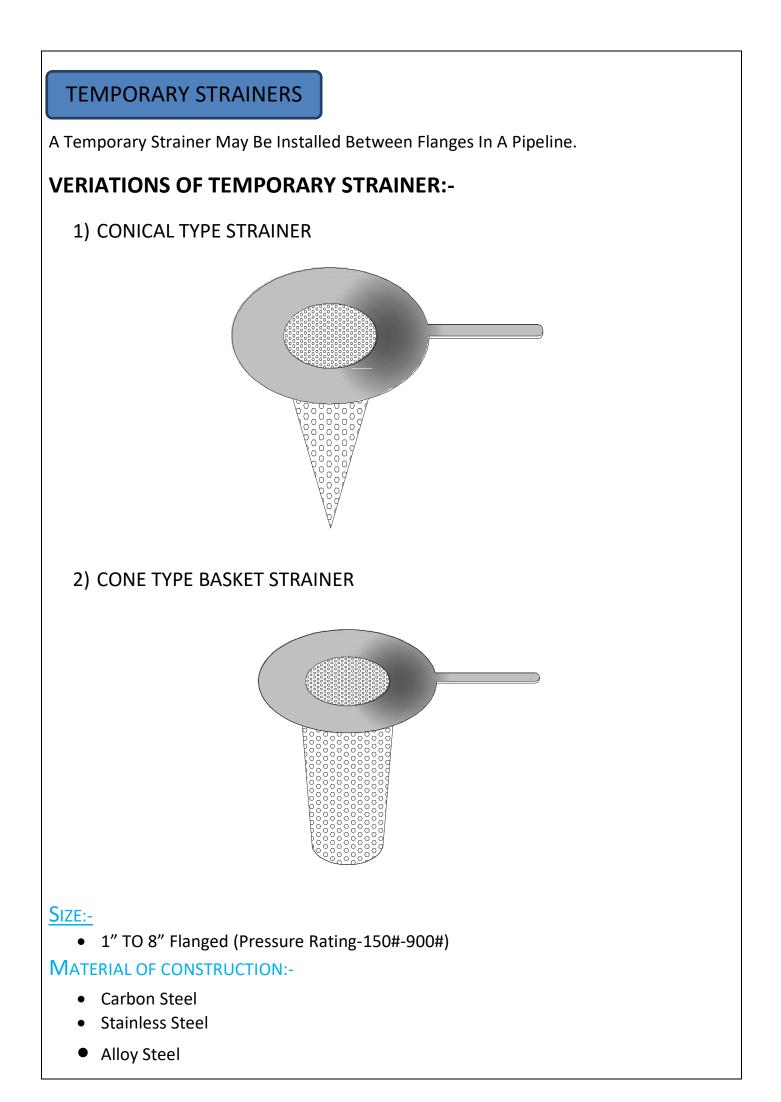

R OPTIONS

We are the India based Simplex Basket Strainers manufacture and suppliers. We offer Industrial Simplex Basket Strainer and filters in various sizes as per your requirement.



## **'TEE' STRAINER**

### **PROCESS CONNECTIONS**

- 1" TO 8" Flanged End (Rating-150# To 900#)
- 1" TO 8" Buttweld Ends

### MATERIAL OF CONSTRUCTION:-

- Carbon Steel
- Stainless Steel

### **FEATURE:**-

- Custom Modifications Available To SuitCustomer Requirements
- Straight Through Flow Design



## **'Y' STRAINER**

### **PROCESS CONNECTIONS**

- 1" TO 8" Flanged End (Rating-150# To 900#)
- 1" TO 8" Buttweld Ends

### MATERIAL OF CONSTRUCTION:-

- Carbon Steel
- Stainless Steel

### FEATURE:-

- Mounting Option:- Horizontal & Vertical
- Custom Modifications Available To SuitCustomer Requirements