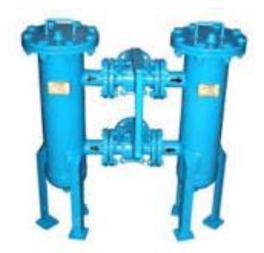

### DUPLEX BASKET STRAINER HSG.

#### **PROCESS CONNECTIONS**

- 1" TO 8" FLANGED END
- 1" TO 2" THREADED END

#### PRESSURE RATING: -

• FLANGED END- 150# TO 900#

#### **APPLICATIONS:-**

• Water, Oil Systems, Other Liquid Systems, Protection Of Pump, Meters, Valves Etc.