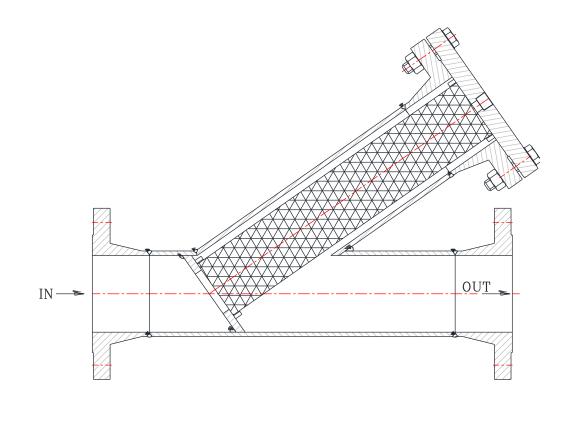

## **'Y' STRAINER**

### **PROCESS CONNECTIONS**

- 1" TO 8" Flanged End (Rating-150# To 900#)
- 1" TO 8" Buttweld Ends

### MATERIAL OF CONSTRUCTION:-

- Carbon Steel
- Stainless Steel

### FEATURE:-

- Mounting Option:- Horizontal & Vertical
- Custom Modifications Available To SuitCustomer Requirements