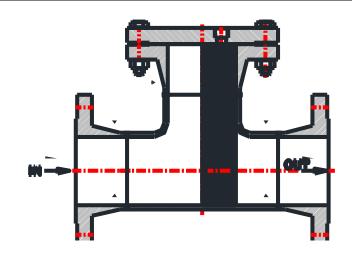

## **'TEE' STRAINER**

### **PROCESS CONNECTIONS**

- 1" TO 8" Flanged End (Rating-150# To 900#)
- 1" TO 8" Buttweld Ends

### MATERIAL OF CONSTRUCTION:-

- Carbon Steel
- Stainless Steel

### **FEATURE:**-

- Custom Modifications Available To SuitCustomer Requirements
- Straight Through Flow Design