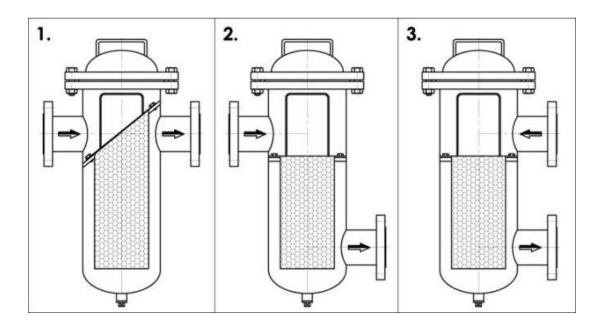

### SIMFLEX BASKET STRAINER HSG.

#### **PROCESS CONNECTIONS**

1" TO 8" FLANGED END/ BUTTWELD END

PRESSURE RATING: - 150# TO 900#